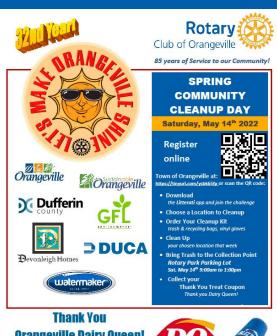

## Let's Make Orangeville Shine 2022

It's all arranged for Sat. May 14, 2022 - great work Committee - Sheri. Ed & Charles!